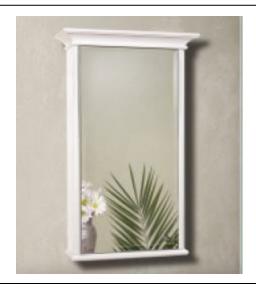

# **MEDICINE CABINET**

**MODEL#: ATH 2333 1D S** 

# ATHENA COLLECTION

### **FEATURES:**

- ONE 21X30" FULLY MIRRORED FRAMELESS DOOR W/ KNOB.
- TOP & BOTTOM ALUMINUM CONSTRUCTED CROWN MOLDING.
- FLUTED SIDE COLUMNS.
- THREE ADJUSTABLE 3/8" THICK HIGH POLISHED GLASS SHELVES. BEHIND EACH DOOR.
- SHELVING WITH LOCKDOWN MECHANISM (NO HOLES IN CABINET).
- 165-DEGREE PROPRIETARY SOFT CLOSE HEAVY DUTY HINGES.
- HIGH RESOLUTION SILVER PLATE GLASS MIRRORS FRONT, BACK OF DOOR AND BACK WALL.
- BACK WALL MIRROR FULLY SEALED.
- PACKED IN FOUR WALL (FOLDED DOUBLE WALL) CORRUGATION.

# **HOUSING FINISHES:**

POWDER COAT WHITE ALUMINUM